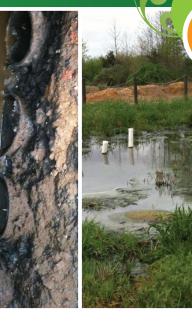

**BEFORE** Severe sewage and grease flooding entire field to the extreme.

**DRAIN FIELD** 

## **AFTER** EcoHancer treatment results in

remarkable field recovery.

**D-BOX**