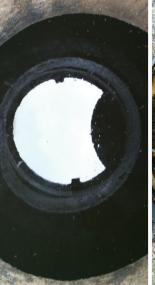

## SEPTIC TANK

**BEFORE** Effluent Septic Tank with damaging heavy solids. **AFTER** Effluent Septic Tank clarified with EcoHancer, and now safe for the drain field.

**BEFORE** Distribution Box backed up and had a history of overflowing. **AFTER** Distribution Box treated directly with EcoHancer, massively improving drainage and exposing outlet piping.