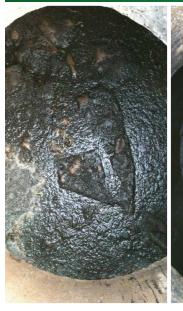

## SEPTIC TANK

**BEFORE** Effluent Septic Tank with damaging heavy solids. **AFTER** Effluent Septic Tank clarified with EcoHancer, and now safe for the drain field.

**BEFORE** Distribution Box backed up and had a history of overflowing. **AFTER** Distribution Box treated directly with EcoHancer, massively improving drainage and exposing outlet piping.