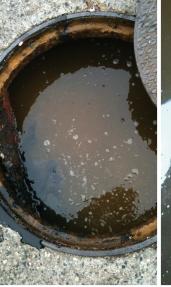

## SEPTIC TANK

**BEFORE** Effluent Septic Tank with damaging heavy solids. **AFTER** Effluent Septic Tank clarified with EcoHancer, and now safe for the drain field.

**BEFORE** Distribution Box backed up and had a history of overflowing. **AFTER** Distribution Box treated directly with EcoHancer, massively improving drainage and exposing outlet piping.